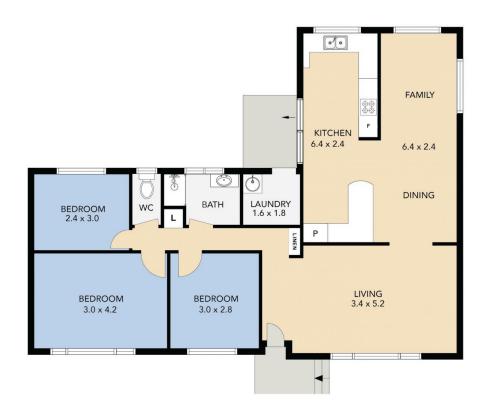

## **57 ALLENDALE STREET, BERESFIELD**

DISCLAIMER: FLOOR PLAN MEASUREMENTS ARE APPROXIMATE AND ARE FOR ILLUSTRATIVE PURPOSES ONLY. YOU SHOULD CONDUCT A CAREFUL INDEPENDENT INVESTIGATION OF THE PROPERTY TO DETERMINE SUITABILITY FOR YOUR SPACE REQUIREMENTS.