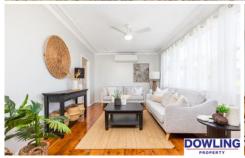

#### Features include:

- ? 3 spacious bedrooms- all with ceiling fans
- ? Air-conditioned lounge room
- ? Separate oversized dining/family area
- ? Updated kitchen with dishwasher and breakfast bar
- ? External laundry
- ? Concreted outdoor entertaining area
- ? Ample off-street parking with side access