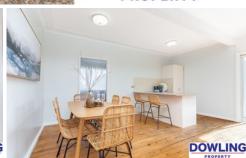

#### Features include:

- ? 3 spacious bedrooms- all with ceiling fans
- ? Air-conditioned lounge room
- ? Separate oversized dining/family area
- ? Updated kitchen with dishwasher and breakfast bar
- ? External laundry
- ? Concreted outdoor entertaining area
- ? Ample off-street parking with side access