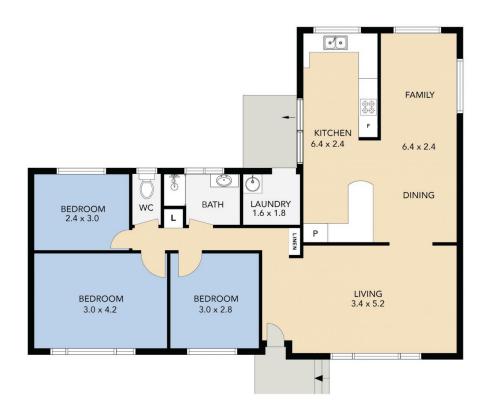

#### Features include:

- ? 3 spacious bedrooms- all with ceiling fans
- ? Air-conditioned lounge room
- ? Separate oversized dining/family area
- ? Updated kitchen with dishwasher and breakfast bar
- ? External laundry
- ? Concreted outdoor entertaining area
- ? Ample off-street parking with side access

## **57 ALLENDALE STREET, BERESFIELD**

DISCLAIMER: FLOOR PLAN MEASUREMENTS ARE APPROXIMATE AND ARE FOR ILLUSTRATIVE PURPOSES ONLY. YOU SHOULD CONDUCT A CAREFUL INDEPENDENT INVESTIGATION OF THE PROPERTY TO DETERMINE SUITABILITY FOR YOUR SPACE REQUIREMENTS.