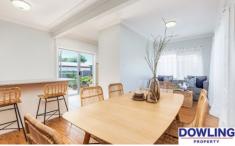

#### Features include:

- ? 3 spacious bedrooms- all with ceiling fans
- ? Air-conditioned lounge room
- ? Separate oversized dining/family area
- ? Updated kitchen with dishwasher and breakfast bar
- ? External laundry
- ? Concreted outdoor entertaining area
- ? Ample off-street parking with side access