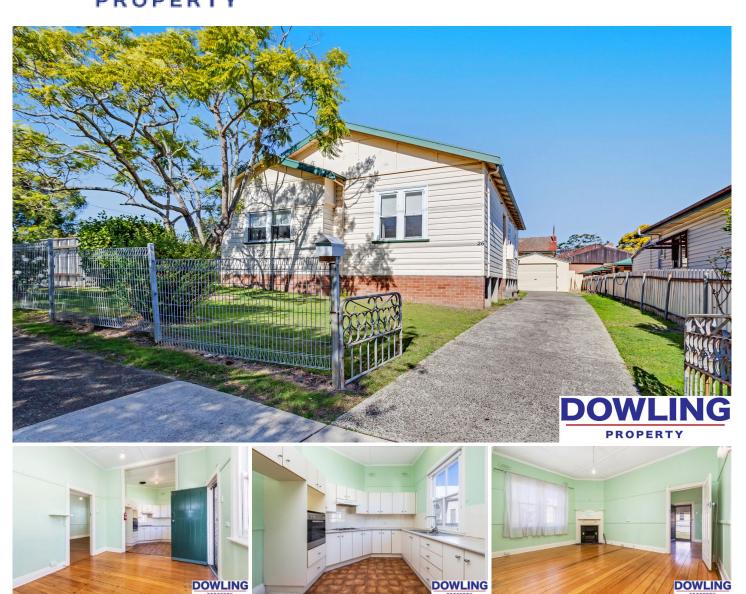

## 26 Beresford Avenue Beresfield NSW

This 3-bedroom home is conveniently located in the heart of Beresfield just stone's throw away from local shops, schools and public transport.

## Features include:

- ? 3 generous-sized bedrooms.
- ? Separate lounge/dining areas.
- ? Spacious kitchen with ample cupboard space.
- ? External laundry.
- ? Fully fenced rear yard.
- ? Single lock- up garage with automatic door.
- ? Pets considered upon application.