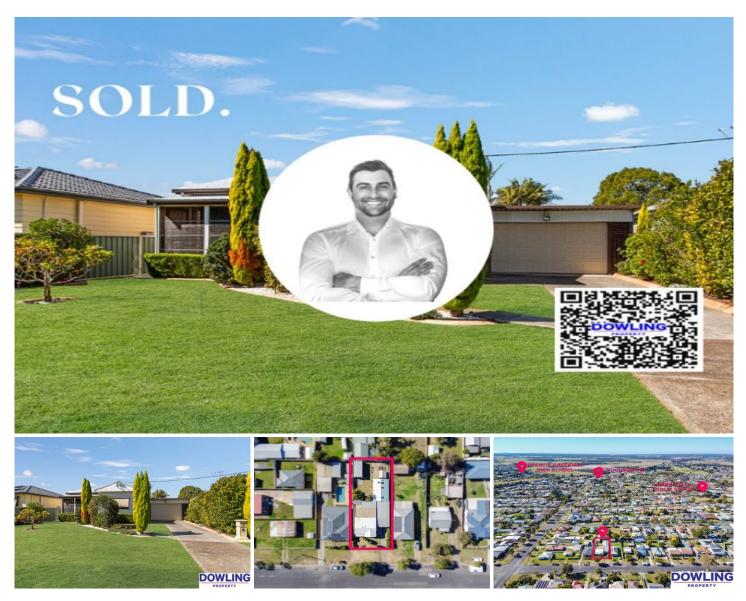

## 24 Delprat Avenue Beresfield NSW

You will be amazed at the opportunity and the convenience of being in arguably one of the Hunter's most central suburb's, which is just 24 minutes to Newcastle CBD, 15 minutes to Greenhill's Shopping Centre and just a 10-minute walk to Beresfield business district and train station.

Welcome to 24 Delprat Avenue, Beresfield.

Perfectly positioned and set to ignite the imagination, this vibrant & amp; light filled R2 Zoned, hardi-plank and iron 3-bedroom home is set on a 645sqm level block of which you will instantly be impressed with the practicality of the floorplan, the generous living spaces, the open plan layout and a seamless flow of indoor living meets outdoor

## For full version visit the website

| 3 🍋 | 1 🚔 | 6 🚘 |
|-----|-----|-----|
|-----|-----|-----|

| Гур | е |           | : | H | Ιοι | ise |
|-----|---|-----------|---|---|-----|-----|
|     |   | <b>O'</b> |   | ~ | 4 - |     |

Land Size : 645 sqm View : https://ww

: https://www.dowlingnewcastlehunter.com.a u/sale/nsw/hunter-valley-lower/beresfield/re sidential/house/7708598

Rob McCorriston 0406121166

SITE PLAN (Not to Scale)

DELPRAT AVENUE BERESFIELD