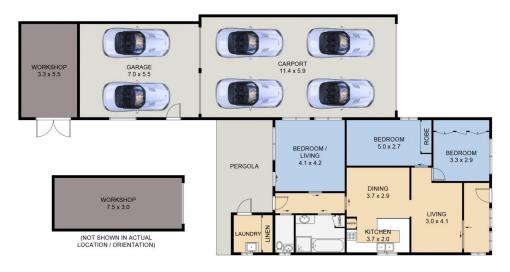

## 24 DELPRAT AVENUE BERESFIELD

DISCLAIMER: FLOOR PLAN MEASUREMENTS ARE APPROXIMATE AND ARE FOR ILLUSTRATIVE PURPOSES ONLY. YOU SHOULD CONDUCT A CAREFUL INDEPENDENT INVESTIGATION OF THE PROPERTY TO DETERMINE SUITABILITY FOR YOUR SPACE REQUIREMENTS.