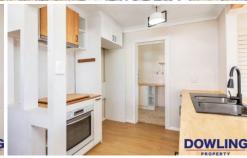

## Features include:

- 3-bedrooms 2 with built-in wardrobes.
- Spacious lounge room featuring air conditioning.
- Renovated laundry and kitchen with breakfast bar.
- Updated bathroom with shower over bath.
- Covered deck overlooking rear yard.
- Fully fenced yard with garden shed.
- Single carport + off-street parking.
- Pets considered on application.