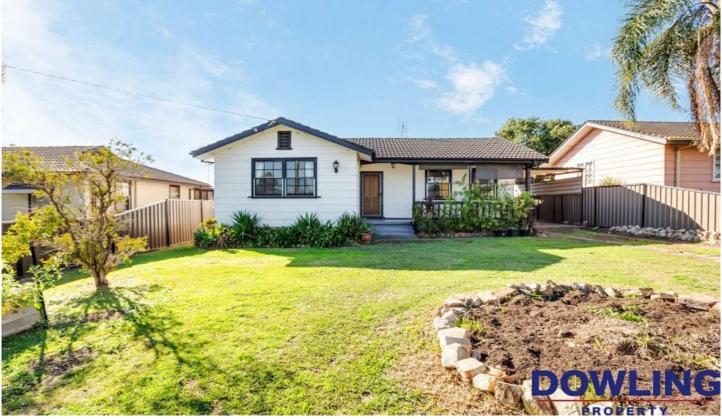

## 9 Windermere Avenue Woodberry NSW

This 3-bedroom property has been updated throughout and is conveniently located just 750m to Woodberry Public School and under 1.5kms to Beresfield Train Station and shopping precinct.

## Features include:

- 3-bedrooms 2 with built-in wardrobes.
- Spacious lounge room featuring air conditioning.
- Renovated laundry and kitchen with breakfast bar.
- Updated bathroom with shower over bath.
- Covered deck overlooking rear yard.
- Fully fenced yard with garden shed.
- Single carport + off-street parking.
- Pets considered on application.