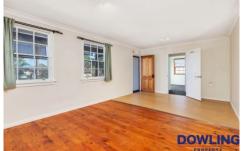

## Features include:

- 3-bedrooms 2 with built-in wardrobes.
- Spacious lounge room featuring air conditioning.
- Renovated laundry and kitchen with breakfast bar.
- Updated bathroom with shower over bath.
- Covered deck overlooking rear yard.
- Fully fenced yard with garden shed.
- Single carport + off-street parking.
- Pets considered on application.