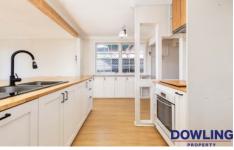

## Features include:

- 3-bedrooms 2 with built-in wardrobes.
- Spacious lounge room featuring air conditioning.
- Renovated laundry and kitchen with breakfast bar.
- Updated bathroom with shower over bath.
- Covered deck overlooking rear yard.
- Fully fenced yard with garden shed.
- Single carport + off-street parking.
- Pets considered on application.