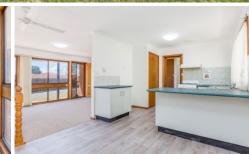

## Features include:

- 3-bedrooms all with ceiling fans, main with built-in wardrobe.
- Separate lounge and dining areas.
- Good-sized kitchen with gas cooking.
- Internal laundry.
- Single garage.
- Fully-fenced courtyard.
- Sorry, no pets.
- Lawn maintenance included.