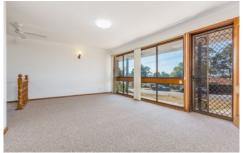

## Features include:

- 3-bedrooms all with ceiling fans, main with built-in wardrobe.
- Separate lounge and dining areas.
- Good-sized kitchen with gas cooking.
- Internal laundry.
- Single garage.
- Fully-fenced courtyard.
- Sorry, no pets.
- Lawn maintenance included.