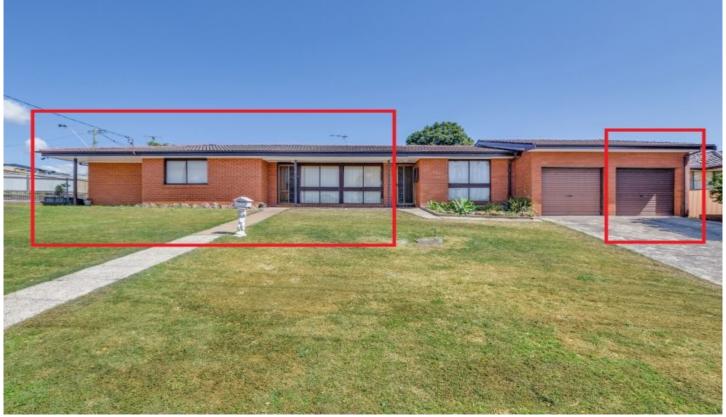

## 2a Hawkins Street RUTHERFORD NSW

This 3-bedroom duplex is conveniently located less than 900m to Telarah Train Station and 3kms to Maitland CBD.

## Features include:

- 3-bedrooms all with ceiling fans, main with built-in wardrobe.
- Separate lounge and dining areas.
- Good-sized kitchen with gas cooking.
- Internal laundry.
- Single garage.
- Fully-fenced courtyard.
- Sorry, no pets.
- Lawn maintenance included.