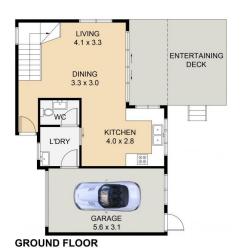

## 2/45 FAIRFIELD AVENUE NEW LAMBTON

DISCLAIMER: FLOOR PLAN MEASUREMENTS ARE APPROXIMATE AND ARE FOR ILLUSTRATIVE PURPOSES ONLY. YOU SHOULD CONDUCT A CAREFUL INDEPENDENT INVESTIGATION OF THE PROPERTY TO DETERMINE SUITABILITY FOR YOUR SPACE REQUIREMENTS.