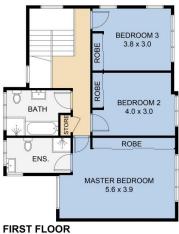

#### Master Suite

This huge master bedroom has built-in robes, split system AC, ceiling fan as well as high ceilings with an abundance of natural light and air flow from the thought-out windows with lovers (adjust airflow) and recessed blinds. The Master also features a study area along with a beautiful ensuite with floor to ceiling tile, shower, WC and vanity that

## 2/45 FAIRFIELD AVENUE NEW LAMBTON

DISCLAIMER: FLOOR PLAN MEASUREMENTS ARE APPROXIMATE AND ARE FOR ILLUSTRATIVE PURPOSES ONLY. YOU SHOULD CONDUCT A CAREFUL INDEPENDENT INVESTIGATION OF THE PROPERTY TO DETERMINE SUITABILITY FOR YOUR SPACE REQUIREMENTS.