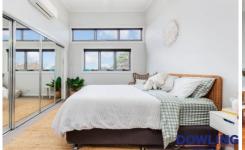

#### Master Suite

This huge master bedroom has built-in robes, split system AC, ceiling fan as well as high ceilings with an abundance of natural light and air flow from the thought-out windows with lovers (adjust airflow) and recessed blinds. The Master also features a study area along with a beautiful ensuite with floor to ceiling tile, shower, WC and vanity that