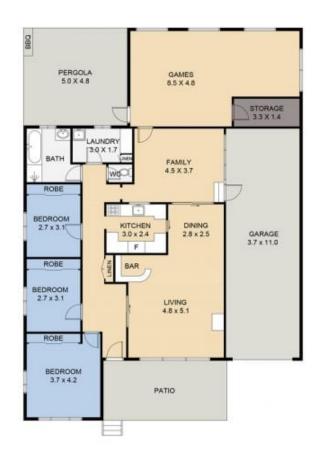

16/18 BETH STREET BERESFIELD

### 16/18 BETH STREET BERESFIELD

DISCLAIMER: FLOOR PLAN MEASUREMENTS ARE APPROXIMATE AND ARE FOR ILLUSTRATIVE PURPOSES ONLY. YOU SHOULD CONDUCT A CAREFUL INDEPENDENT INVESTIGATION OF THE PROPERTY TO DETERMINE SUITABILITY FOR YOUR SPACE REQUIREMENTS.