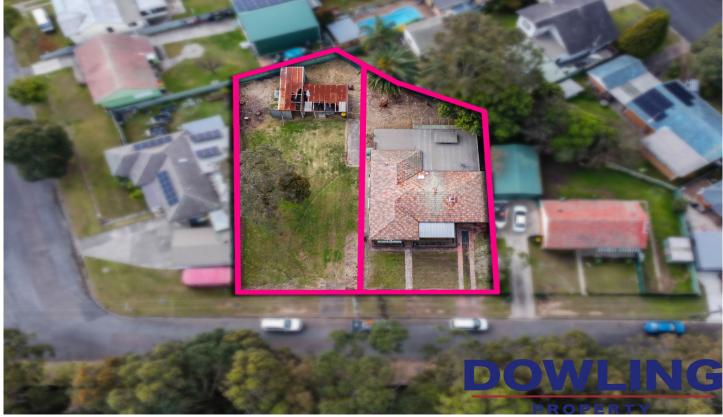

## 16 & 18 Beth Street BERESFIELD NSW

Auction : On-site Saturday 28th September 2024 @2pm (IF NOT SOLD PRIOR TO)

Auction registration link: https://buy.realtair.com/properties/134367

This amazing opportunity comprising of two separate titles and situated in arguably the most central suburb within the Hunter region, is this 3-bedroom brick and tile home on a 594.4 parcel of land along with a 708.2sqm level block right next door!

With over 1,300sqm of combined R2 zoned land, you will be amazed at this "rare as hens teeth? opportunity and both titles will be sold together, as one!

For full version visit the website