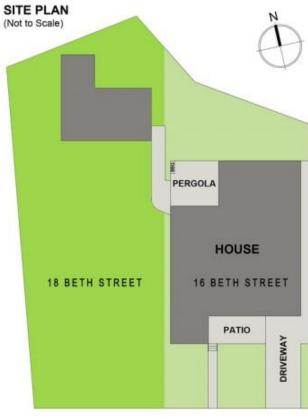

16/18 BETH STREET BERESFIELD

### 16/18 BETH STREET BERESFIELD

DISCLAIMER: FLOOR PLAN MEASUREMENTS ARE APPROXIMATE AND ARE FOR ILLUSTRATIVE PURPOSES ONLY. YOU SHOULD CONDUCT A CAREFUL INDEPENDENT INVESTIGATION OF THE PROPERTY TO DETERMINE SUITABILITY FOR YOUR SPACE REQUIREMENTS.