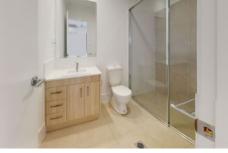

#### Features include:

- 2 bedrooms- both with built-in wardrobes.
- Modern kitchen offering gas cooking and dishwasher.
- Reverse-cycle air conditioning to lounge and main bedroom.
- Ceiling fans throughout.
- Fully fenced, low-maintenance yard.
- Automatic single garage.