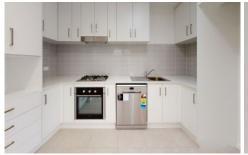

#### Features include:

- 2 bedrooms- both with built-in wardrobes.
- Modern kitchen offering gas cooking and dishwasher.
- Reverse-cycle air conditioning to lounge and main bedroom.
- Ceiling fans throughout.
- Fully fenced, low-maintenance yard.
- Automatic single garage.