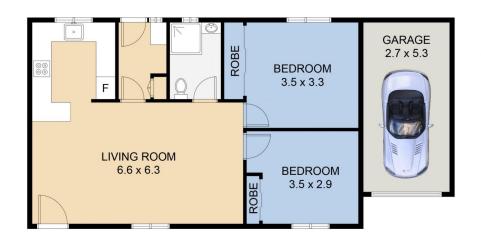

# 24 OGILVIE STREET, BERESFIELD

DISCLAIMER: FLOOR PLAN MEASUREMENTS ARE APPROXIMATE AND ARE FOR ILLUSTRATIVE PURPOSES ONLY. YOU SHOULD CONDUCT A CAREFUL INDEPENDENT INVESTIGATION OF THE PROPERTY TO DETERMINE SUITABILITY FOR YOUR SPACE REQUIREMENTS.