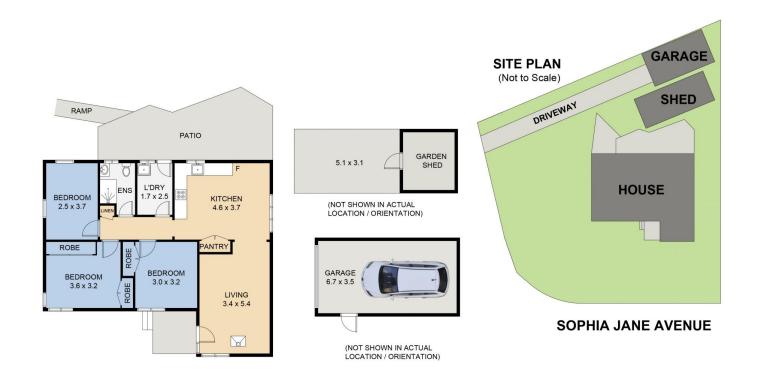

## 3 Sophia Jane Avenue WOODBERRY NSW

Set on a corner block & Dignite the imagination of the most astute buyer, this impressive brick and tile family home is situated on an impressive 663sqm level block and makes the perfect opportunity to call this one?home. Welcome to 3 Sophia Jane Avenue, Woodberry.

You will love the open plan layout, the simplicity of the floorplan, the outdoor rainforest esq entertaining area and the "must haves? of the huge garage, the carport and extra space in the form of the garden shed as well as the general large, grassed yard that will make an enjoyable playtime for the kids.

Land Size: 663 sqm

View: https://www.dowlingnewcastlehunter.com.a

u/sale/nsw/hunter-valley-lower/woodberry/re

sidential/house/8155124

Rob McCorriston 0406121166

## **3 SOPHIA JANE AVENUE WOODBERRY**

DISCLAIMER: FLOOR PLAN MEASUREMENTS ARE APPROXIMATE AND ARE FOR ILLUSTRATIVE PURPOSES ONLY. YOU SHOULD CONDUCT A CAREFUL INDEPENDENT INVESTIGATION OF THE PROPERTY TO DETERMINE SUITABILITY FOR YOUR SPACE REQUIREMENTS.