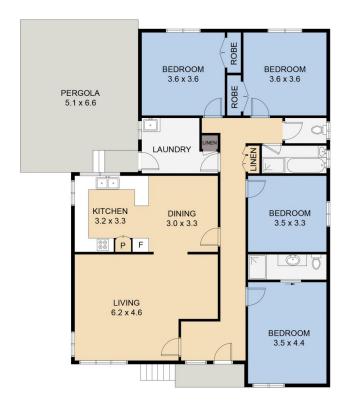

## 92 ANDERSON DRIVE, TARRO

DISCLAIMER: FLOOR PLAN MEASUREMENTS ARE APPROXIMATE AND ARE FOR ILLUSTRATIVE PURPOSES ONLY. YOU SHOULD CONDUCT A CAREFUL INDEPENDENT INVESTIGATION OF THE PROPERTY TO DETERMINE SUITABILITY FOR YOUR SPACE REQUIREMENTS.