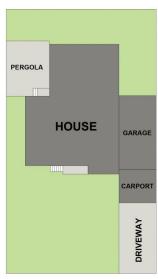

convenience of being in arguably one of the Hunters most central suburbs which is just 24 minutes to Newcastle CBD, 15 minutes to Greenhill's Shopping Centre and just a 10-minute walk to Beresfield business district.

Welcome to 92 Anderson Drive, Tarro.

This vibrant & Dight filled 4-bedroom North facing home is set on a manageable sized 490.8 sqm block and just moments away from schools, shops, parks & Dight fransport.

Eye catching, updated and ready to move straight in, you will instantly be impressed with the practicality of the

For full version visit the website

## 4 🕒 2 📛 2 🖨

Type : House

Price : DOWLING PREVIEW

Land Size: 484 sqm

View: https://www.dowlingnewcastlehunter.com.a

u/sale/nsw/hunter-valley-lower/tarro/resident

ial/house/8160835



Rob McCorriston 0406121166







SITE PLAN

(Not to Scale)

ANDERSON DRIVE

## 92 ANDERSON DRIVE, TARRO

DISCLAIMER: FLOOR PLAN MEASUREMENTS ARE APPROXIMATE AND ARE FOR ILLUSTRATIVE PURPOSES ONLY. YOU SHOULD CONDUCT A CAREFUL INDEPENDENT INVESTIGATION OF THE PROPERTY TO DETERMINE SUITABILITY FOR YOUR SPACE REQUIREMENTS.