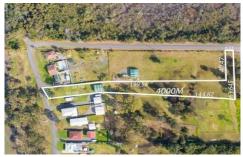

Welcome to 9 Waterfront Road, Swan Bay.

Situated on generous 4000sqm of level land, this dual access and dual zoned parcel is set in the peaceful enclave that is Waterfront Road. Offering a generous frontage that is surrounded by a mix of neighbouring architecturally

For full version visit the website

Type : Land

Price : EXPRESSIONS OF INTEREST

Land Size: 4000 sqm

**View**: https://www.dowlingnewcastlehunter.com.a

u/sale/nsw/port-stephens/swan-bay/resident

ial/land/8186531